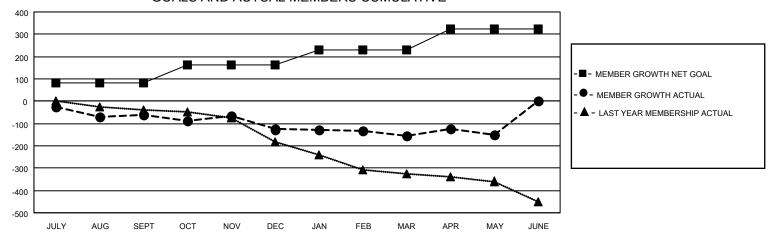

## Multiple District 26

| Clubs                 |               |           |               | Members               |                           |                         |                                              |
|-----------------------|---------------|-----------|---------------|-----------------------|---------------------------|-------------------------|----------------------------------------------|
| RESULTS FOR 2021-2022 |               |           |               | RESULTS FOR 2021-2022 |                           |                         |                                              |
| QUARTER               | NEW CLUB GOAL | NEW CLUBS | DROPPED CLUBS | QUARTER               | MEMBER GROWTH NET<br>GOAL | MEMBER GROWTH<br>ACTUAL | DROPPED MEMBERS ACTUAL (including transfers) |
| JULY/AUG/SEPT         | 1             | 0         | 1             | JULY/AUG/SE           | PT 83                     | 199                     | 232                                          |
| OCT/NOV/DEC           | 5             | 0         | 6             | OCT/NOV/DE            | C 79                      | 167                     | 217                                          |
| JAN/FEB/MAR           | 0             | 0         | 0             | JAN/FEB/MAF           | R 68                      | 161                     | 167                                          |
| APR/MAY/JUNE          | 4             | 1         | 1             | APR/MAY/JUN           | NE 94                     | 146                     | 133                                          |

## GOALS AND ACTUAL MEMBERS CUMULATIVE

| DROPPED CLUBS: 8 |     | 150 CLUBS OF 306 ADDED 1 OR<br>MORE NEW MEMBERS | GENDER DISTRIBUTION                |                |  |
|------------------|-----|-------------------------------------------------|------------------------------------|----------------|--|
|                  |     |                                                 | MALE                               | 5,379 (71.89%) |  |
|                  |     |                                                 | FEMALE                             | 2,103 (28.11%) |  |
| DROPPED MEMBERS  |     |                                                 | NON BINARY                         | 0 (0.00%)      |  |
| DECEASED         | 114 |                                                 | PREFER NOT TO ANSWER               | 0 (0.00%)      |  |
| CLUB CANCELLED   | 44  |                                                 | TOTAL FAMILY UNIT MEMBERS          | 1,272          |  |
| OTHER            | 591 | CLICK HERE FOR CUMULATIVE                       | TOTAL FAMILE ONLY WEWBERS          | 1,212          |  |
| TOTAL            | 749 | MEMBERSHIP DATA                                 | FAMILY MEMBERS PAYING HALI<br>DUES | 650            |  |