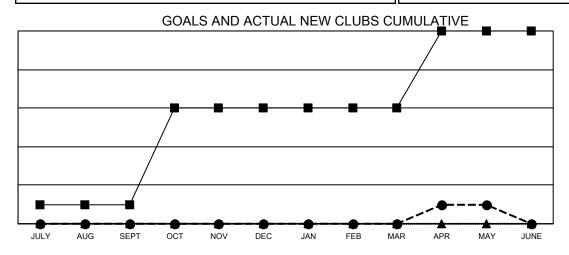

## Multiple District 26

| Clubs                 |               |           |               | Members               |                           |                         |                                              |
|-----------------------|---------------|-----------|---------------|-----------------------|---------------------------|-------------------------|----------------------------------------------|
| RESULTS FOR 2021-2022 |               |           |               | RESULTS FOR 2021-2022 |                           |                         |                                              |
| QUARTER               | NEW CLUB GOAL | NEW CLUBS | DROPPED CLUBS | QUARTER               | MEMBER GROWTH NET<br>GOAL | MEMBER GROWTH<br>ACTUAL | DROPPED MEMBERS ACTUAL (including transfers) |
| JULY/AUG/SEPT         | 1             | 0         | 1             | JULY/AUG/SE           | PT 83                     | 199                     | 232                                          |
| OCT/NOV/DEC           | 5             | 0         | 6             | OCT/NOV/DE            | C 79                      | 167                     | 217                                          |
| JAN/FEB/MAR           | 0             | 0         | 0             | JAN/FEB/MAF           | R 68                      | 161                     | 167                                          |
| APR/MAY/JUNE          | 4             | 1         | 1             | APR/MAY/JUN           | NE 94                     | 146                     | 133                                          |

- CURRENT YEAR GOALS FOR NEW CLUBS
- ● CURRENT YEAR ACTUAL NEW CLUBS
- ▲ LAST YEAR ACTUAL NEW CLUBS